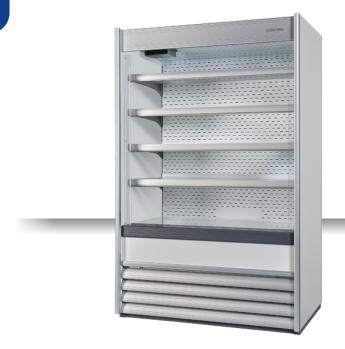

#### **GENERAL FEATURES**

| Wall showcase without doors (Width: 1250mm)                             | • |
|-------------------------------------------------------------------------|---|
| Grey coated steel for external and white internally                     | • |
| Ventilated Cooling                                                      | • |
| Automatic compressor cycle defrost                                      | • |
| Digital display control with ON-OFF switch built-in                     | • |
| Interior LED light (with independent switch)                            | • |
| Anti-condensation double layer glass                                    | • |
| Blind ends                                                              | • |
| Adjustable shelves: 4 Pcs                                               | • |
| Aluminium end trims and front panel                                     | • |
| Antracite gray bumper                                                   | • |
| N.4 Adjustable feet                                                     | • |
| Energy efficiency class: E                                              | • |
| Panoramic ends providing the maximum visibility of the goods (Optional) | • |

#### **TECHNICAL SPECIFICATIONS**

| Capacity                         | 624 L          |
|----------------------------------|----------------|
| Temperature                      | M2 (-1°C~+7°C) |
| Consumption                      | 13.6 kWh/24h   |
| Rated Power                      | 1757 W         |
| Noise level                      | 70 dB(A)       |
| Net Weight                       | 211 Kg         |
| Gross Weight                     | 251 Kg         |
| External Dimensions (WxDxH mm)   | 1250x635x1951  |
| Internal Dimensions (WxDxH mm)   | 1186x335x1165  |
| Packaging dimensions (WxDxH mm)  | 1360x760x2100  |
| Loading quantities 20'/40'/40'HQ | 11/23/23       |

#### **DETAILS**

The items can be supplied either with lockable castor

Glass shelves

Cans holder

Rear door for loading

LED Light on the shelf

Panoramic sidewalls (As optional)

Sliding door with self closing function (As optional)