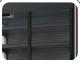

#### **GENERAL FEATURES**

| Wall showcase without doors (Width: 1250mm)                             | • |
|-------------------------------------------------------------------------|---|
| Grey coated steel for external and white internally                     | • |
| Ventilated Cooling                                                      | • |
| Automatic compressor cycle defrost                                      | • |
| Digital display control with ON-OFF switch built-in                     | • |
| Interior LED light (with independent switch)                            | • |
| Anti-condensation double layer glass                                    | • |
| Blind ends                                                              | • |
| Adjustable shelves: 4 Pcs                                               | • |
| Aluminium end trims and front panel                                     | • |
| Antracite gray bumper                                                   | • |
| N.4 Adjustable feet                                                     | • |
| Energy efficiency class: E                                              | • |
| Panoramic ends providing the maximum visibility of the goods (Optional) | • |