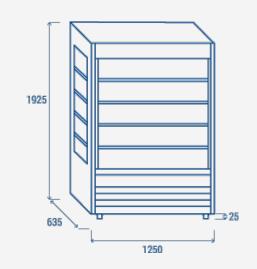

#### **TECHNICAL SPECIFICATIONS**

| Capacity                         | 624 L          |
|----------------------------------|----------------|
| Temperature                      | M2 (-1°C~+7°C) |
| Consumption                      | 13.6 kWh/24h   |
| Rated Power                      | 1757 W         |
| Noise level                      | 70 dB(A)       |
| Net Weight                       | 211 Kg         |
| Gross Weight                     | 251 Kg         |
| External Dimensions (WxDxH mm)   | 1250x635x1951  |
| Internal Dimensions (WxDxH mm)   | 1186x335x1165  |
| Packaging dimensions (WxDxH mm)  | 1360x760x2100  |
| Loading quantities 20'/40'/40'HQ | 11/23/23       |

### **PRODUCT DIMENSIONS**